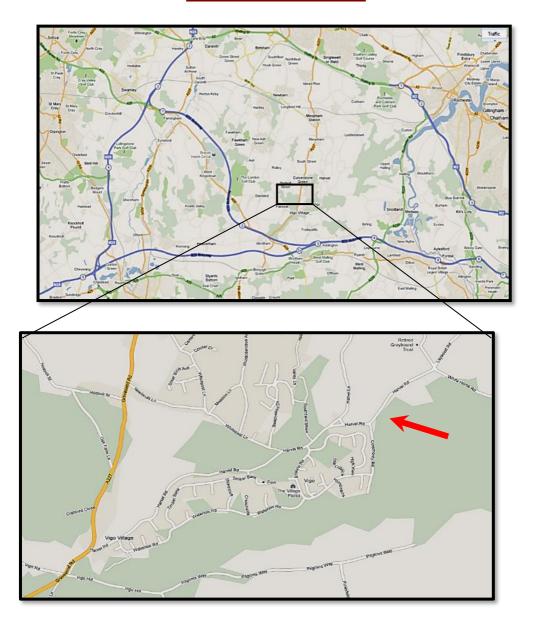

## Sunday, 18th August 2019

at

Vigo Rugby Football Club, Swanswood, Harvel Road, Vigo Village DA13 0UA

#### Directions:

From M20 eastbound, leave at junction 2
From M20 westbound, join the M26 and leave immediately at junction 2A
From M26 east- or westbound, leave at junction 2A
Then in each case follow signs for A227 towards Meopham and Gravesend.
From the M2/A2 turn southwards onto the A227, & pass through Meopham.
Vigo RFC is just east of Vigo Village.

The entrance will be marked with archery target signs on the day.